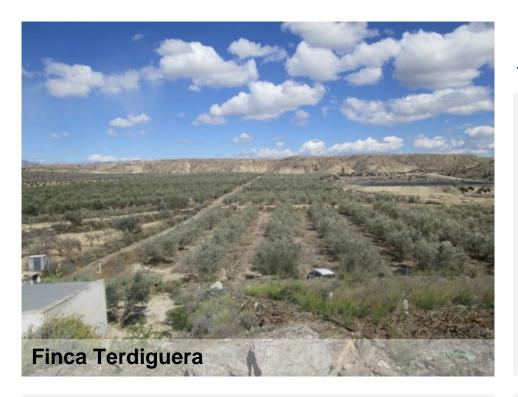

## €150,000

Large Finca planted with approximately 1800 olive trees for sale on the outskirts of Albox.

The finca is split into two plots, both plots contain a nave and the smaller plot has been recently planted with more Olives.

The land has water rights of 2 hours and comes directly from the Pozo de Cantoria and an irrigation system has been installed on the land.

Situated close to the town of Albox with good road access.