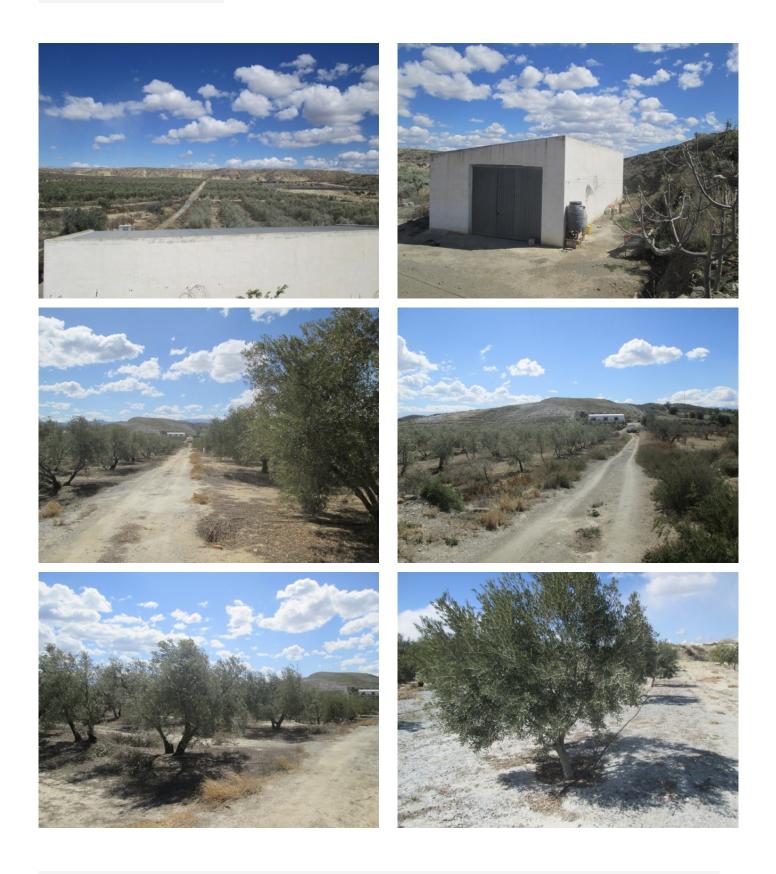

## €150,000

Large Finca planted with approximately 1800 olive trees for sale on the outskirts of Albox.

The finca is split into two plots, both plots contain a nave and the smaller plot has been recently planted with more Olives.

The land has water rights of 2 hours and comes directly from the Pozo de Cantoria and an irrigation system has been installed on the land.

Situated close to the town of Albox with good road access.