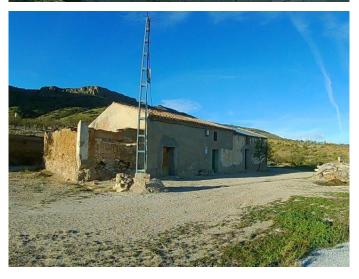

## **Saliente Alto**

€198,000

A farmhouse with land for sale in the upper reaches of Saliente Alto here in the north of Almeria Province. The farmhouse sits in a fairly remote location with access on a rural track but is just a short drive to the tarmac road that passes through the area. The farmhouse is in need of a reform but has electricity connected. The property has a well to provide water or there is the possibility of making a water deposit. The land is partly planted with almonds of approximately 20 hectares. There is also the possibility of opening a pig farm with a group of up to 7500.