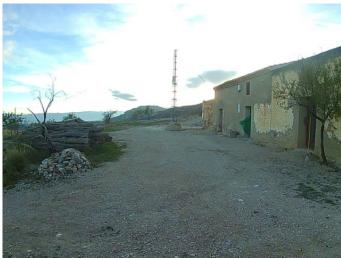

## **Saliente Alto**

€198,000

A farmhouse with land for sale in the upper reaches of Saliente Alto here in the north of Almeria Province. The farmhouse sits in a fairly remote location with access on a rural track but is just a short drive to the tarmac road that passes through the area. The farmhouse is in need of a reform but has electricity connected. The property has a well to provide water or there is the possibility of making a water deposit. The land is partly planted with almonds of approximately 20 hectares. There is also the possibility of opening a pig farm with a group of up to 7500.