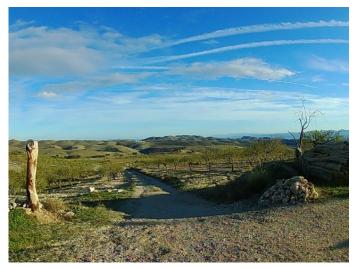

## **Saliente Alto**

€198,000

A farmhouse with land for sale in the upper reaches of Saliente Alto here in the north of Almeria Province. The farmhouse sits in a fairly remote location with access on a rural track but is just a short drive to the tarmac road that passes through the area. The farmhouse is in need of a reform but has electricity connected. The property has a well to provide water or there is the possibility of making a water deposit. The land is partly planted with almonds of approximately 20 hectares. There is also the possibility of opening a pig farm with a group of up to 7500.

The location of the property affords fantastic panoramic views in a peaceful location. The nearest village is fifteen minutes by car and the larger towns of Albox or Velez Rubio are thirty minutes away by car.