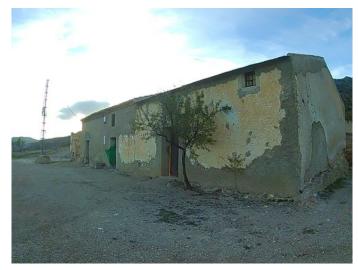

## **Saliente Alto**

€198,000

A farmhouse with land for sale in the upper reaches of Saliente Alto here in the north of Almeria Province. The farmhouse sits in a fairly remote location with access on a rural track but is just a short drive to the tarmac road that passes through the area. The farmhouse is in need of a reform but has electricity connected. The property has a well to provide water or there is the possibility of making a water deposit. The land is partly planted with almonds of approximately 20 hectares. There is also the possibility of opening a pig farm with a group of up to 7500.