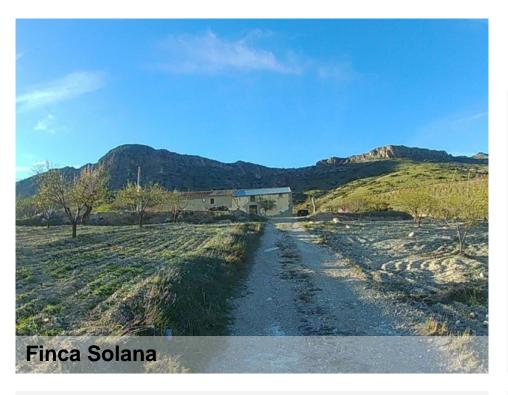

## **Saliente Alto**

€198,000

A farmhouse with land for sale in the upper reaches of Saliente Alto here in the north of Almeria Province. The farmhouse sits in a fairly remote location with access on a rural track but is just a short drive to the tarmac road that passes through the area. The farmhouse is in need of a reform but has electricity connected. The property has a well to provide water or there is the possibility of making a water deposit. The land is partly planted with almonds of approximately 20 hectares. There is also the possibility of opening a pig farm with a group of up to 7500.

The location of the property affords fantastic panoramic views in a peaceful location. The nearest village is fifteen minutes by car and the larger towns of Albox or Velez Rubio are thirty minutes away by car.