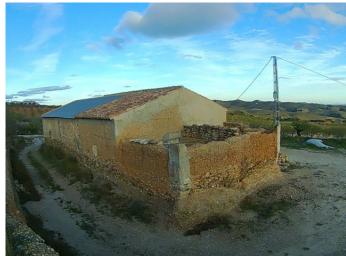

## **Saliente Alto**

€198,000

A farmhouse with land for sale in the upper reaches of Saliente Alto here in the north of Almeria Province. The farmhouse sits in a fairly remote location with access on a rural track but is just a short drive to the tarmac road that passes through the area. The farmhouse is in need of a reform but has electricity connected. The property has a well to provide water or there is the possibility of making a water deposit. The land is partly planted with almonds of approximately 20 hectares. There is also the possibility of opening a pig farm with a group of up to 7500.