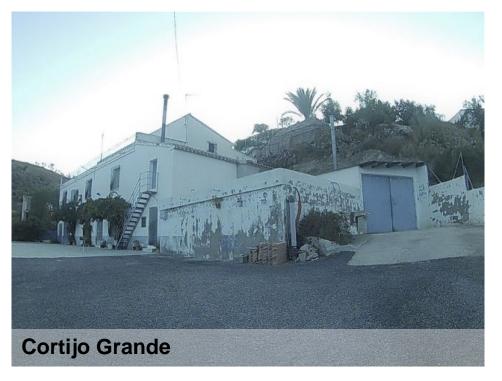

Cortijo
9 bedrooms
3 bathrooms
\$\hfrac{1}{2}\$ 530 m<sup>2</sup>

1,872 m<sup>2</sup>

**REF: IA 2180** 

## **Saliente Alto**

€160,000

A super large two Storey Cortijo for sale in the Saliente Alto area of Albox. The ground floor has two separate garages and the living area comprises of a lounge with fireplace, a large lounge with bar area, two kitchens, three bedrooms and two bathrooms. Upstairs there are a further six bedrooms, a bathroom, a living room area and a large terrace offering nice views of the Saliente Valley.

The cortijo is set on a large plot with a large front patio providing plenty of leisure space and parking .There is a further approximately 1000 m2 of land to the front that could make a nice orchard or garden.