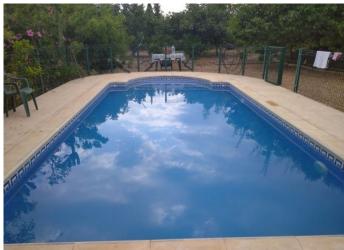

A manual double gate open ups onto an ample concrete driveway providing parking and leads to a shaded patio area and the ground floor of the property. This área has the swimming pool which is fully fenced off for safety, and barbecue area with mini kitchen for outdoor entertaining. The garage is also adjacent to the barbecue área.