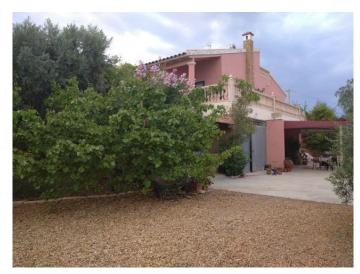

The garden area is fully fenced and provides plenty of room for pets to enjoy. The garden has great potential to provide a peaceful environment, with different areas and varieties of mature plants, including olives and palm trees and also features an irrigation system with water provided from a reservoir.