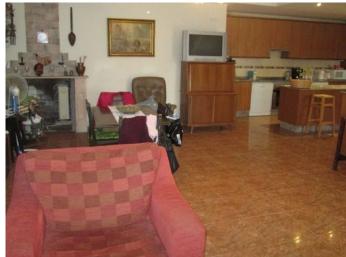

Upon entry, the ground floor has a super large open lounge with fireplace combined with the kitchen with breakfast bar, mini bar large dining area and a bathroom with shower tray.

A marble staircase leads up to the first floor which comprises of a lounge,utility room,two bathrooms with shower trays and three doublé bedrooms. The first floor has access to a large wrap around terrace with porch and offers nice views. The terrace and first floor can also be accessed either side of the villa with a ramp or stairs. An independent staircase leads up to a roof terrace with a storage room.