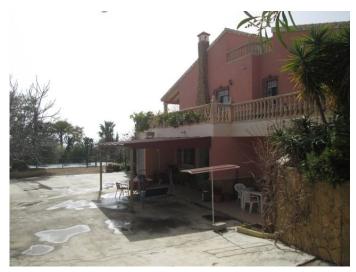

A manual double gate open ups onto an ample concrete driveway providing parking and leads to a shaded patio area and the ground floor of the property. This área has the swimming pool which is fully fenced off for safety, and barbecue area with mini kitchen for outdoor entertaining. The garage is also adjacent to the barbecue área.

Upon entry, the ground floor has a super large open lounge with fireplace combined with the kitchen with breakfast bar, mini bar large dining area and a bathroom with shower tray.

A marble staircase leads up to the first floor which comprises of a lounge,utility room,two bathrooms with shower trays and three doublé bedrooms. The first floor has access to a large wrap around terrace with porch and offers nice views. The terrace and first floor can also be accessed either side of the villa with a ramp or stairs. An independent staircase leads up to a roof terrace with a storage room.