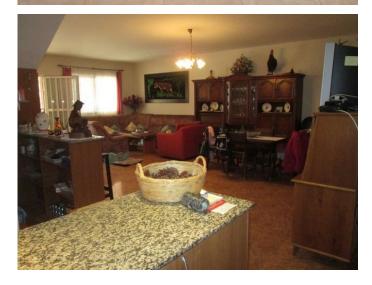

Upon entry, the ground floor has a super large open lounge with fireplace combined with the kitchen with breakfast bar, mini bar large dining area and a bathroom with shower tray.

A marble staircase leads up to the first floor which comprises of a lounge,utility room,two bathrooms with shower trays and three doublé bedrooms. The first floor has access to a large wrap around terrace with porch and offers nice views. The terrace and first floor can also be accessed either side of the villa with a ramp or stairs. An independent staircase leads up to a roof terrace with a storage room.