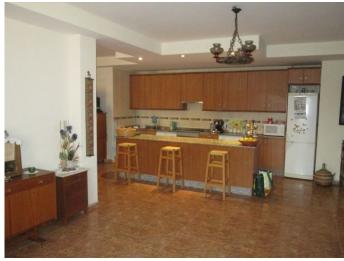

Upon entry, the ground floor has a super large open lounge with fireplace combined with the kitchen with breakfast bar, mini bar large dining area and a bathroom with shower tray.

A marble staircase leads up to the first floor which comprises of a lounge,utility room,two bathrooms with shower trays and three doublé bedrooms. The first floor has access to a large wrap around terrace with porch and offers nice views. The terrace and first floor can also be accessed either side of the villa with a ramp or stairs. An independent staircase leads up to a roof terrace with a storage room.