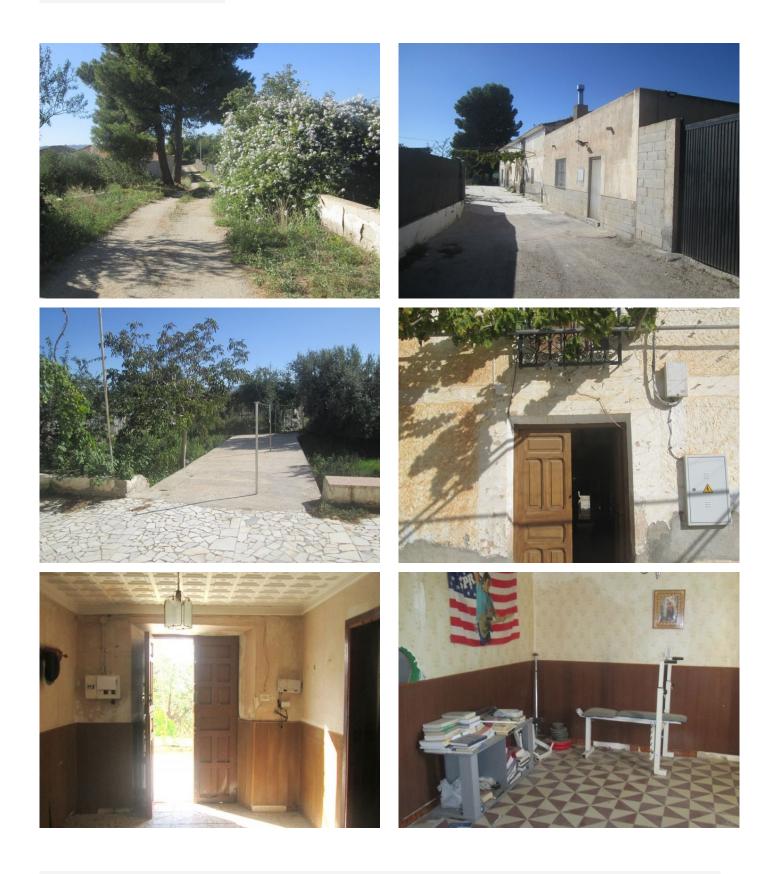

## Albox

€49,850

A terraced two storey Cortijo with garden space and garage/warehouse for sale in the area of Saliente Bajo near to Albox. The property has land to the front with a concrete driveway and an enclosed garden space between the house and garage/ warehouse. The cortijo on the ground floor has upon entry two doublé bedrooms one on either side and a hallway which leads through to the lounge and a single bedroom. The lounge leads through to a bathroom with shower cubicle, a storage room and another large room with fireplace that could make an ideal kitchen área. From this room there is Access to the enclosed garden space and also the garage/warehouse. Stairs lead up to a spacious área with two rooms either side of the stairs and the front room runs the length of the property and would be ideal for a bedroom. At the foot of the stairs on the left hand side is another good sized room. The enclosed garden area also has a corral that was used previously for keeping animals. The spacious garage/warehouse of approximately 74m2 is connected to the garden and house and has a sliding door at the rear of the property with good road access allowing for easy parking and use as a workshop. The Cortijo is in good condition throughout and with a refurbishment would make a nice home in a quiet area. The Cortijo and garage/warehouse are both reached along a short rural track off the main road and is located a short drive to a village with services and a fifteen minute drive from the main town of Albox which has all the amenities and services.