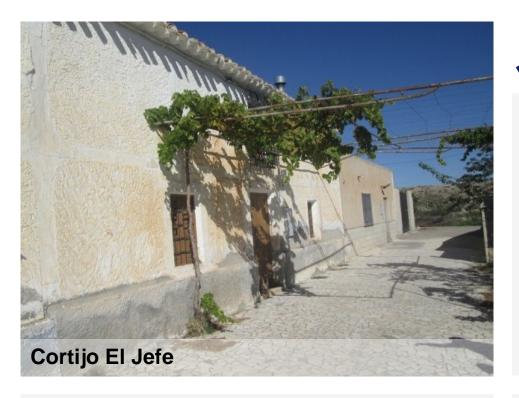

## Albox

€49,850

A terraced two storey Cortijo with garden space and garage/warehouse for sale in the area of Saliente Bajo near to Albox. The property has land to the front with a concrete driveway and an enclosed garden space between the house and garage/ warehouse. The cortijo on the ground floor has upon entry two doublé bedrooms one on either side and a hallway which leads through to the lounge and a single bedroom. The lounge leads through to a bathroom with shower cubicle, a storage room and another large room with fireplace that could make an ideal kitchen área. From this room there is Access to the enclosed garden space and also the garage/warehouse. Stairs lead up to a spacious área with two rooms either side of the stairs and the front room runs the length of the property and would be ideal for a bedroom. At the foot of the stairs on the left hand side is another good sized room. The enclosed garden area also has a corral that was used previously for keeping animals. The spacious garage/warehouse of approximately 74m2 is connected to the garden and house and has a sliding door at the rear of the property with good road access allowing for easy parking and use as a workshop. The Cortijo is in good condition throughout and with a refurbishment would make a nice home in a quiet area. The Cortijo and garage/warehouse are both reached along a short rural track off the main road and is located a short drive to a village with services and a fifteen minute drive from the main town of Albox which has all the amenities and services.