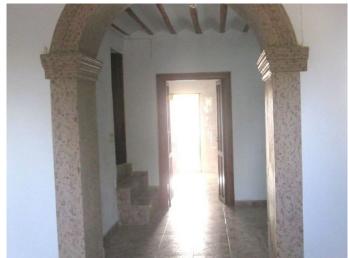

The Cortijo upon entry has a spacious reception area with a double bedroom on the right hand side and two interconnected bedrooms on the left hand side. The reception area leads through to a lounge with fireplace and the stairs for the second floor. Beyond the lounge is another lounge with a storage cupboard and an independent room for a kitchen. This lounge has access to a patio área which contains a spacious laundry room with sink ,WC and shower tray. To the left of the lounge a doorway leads through to a hallway with bathroom with WC, bidet, basin and bath tub on the left and on the right a third lounge área with fireplace. The hallway also has a door leading to the outside patio area.

Upstairs the property has the benefit of a new roof and there are four rooms in good condition and also a nice terrace with views of the surrounding area. The Cortijo has many traditional features with typical Spanish tiles, wooden beams, marble, and wooden doors and windows.