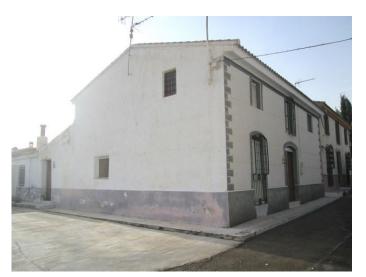

## **Arboleas**

€105,000

A spacious two Storey Cortijo available for sale in the area of Arboleas here in Almeria Province. The Cortijo is in very good condition throughout and with some restoration work would make a very nice home. To the left of the property there is a useful plot of concreted urban land of approximately 200 m2 providing space for patio, parking, swimming pool etc This area also has a small kennel space.

Upstairs the property has the benefit of a new roof and there are four rooms in good condition and also a nice terrace with views of the surrounding area. The Cortijo has many traditional features with typical Spanish tiles, wooden beams, marble, and wooden doors and windows.