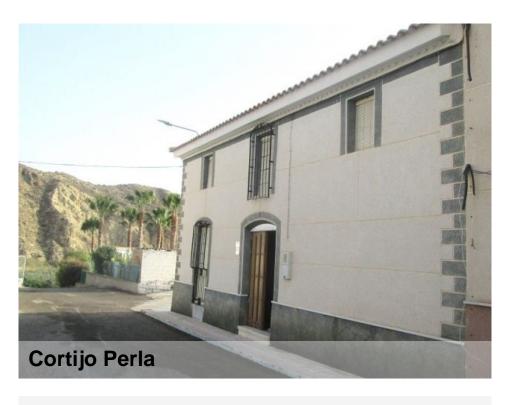

## **Arboleas**

€105,000

A spacious two Storey Cortijo available for sale in the area of Arboleas here in Almeria Province. The Cortijo is in very good condition throughout and with some restoration work would make a very nice home. To the left of the property there is a useful plot of concreted urban land of approximately 200 m2 providing space for patio, parking, swimming pool etc This area also has a small kennel space.

The Cortijo sits on a plot of approximately 407 m2.Located in a quiet street in in the popular área of La Perla with the village of Arboleas close by and good road access for the rest of the Almanzora Valley and the coast which is around thirty minutes away by car.