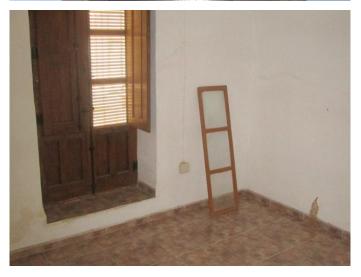

The Cortijo upon entry has a spacious reception area with a double bedroom on the right hand side and two interconnected bedrooms on the left hand side. The reception area leads through to a lounge with fireplace and the stairs for the second floor. Beyond the lounge is another lounge with a storage cupboard and an independent room for a kitchen. This lounge has access to a patio área which contains a spacious laundry room with sink ,WC and shower tray. To the left of the lounge a doorway leads through to a hallway with bathroom with WC, bidet, basin and bath tub on the left and on the right a third lounge área with fireplace. The hallway also has a door leading to the outside patio area.

Upstairs the property has the benefit of a new roof and there are four rooms in good condition and also a nice terrace with views of the surrounding area. The Cortijo has many traditional features with typical Spanish tiles, wooden beams, marble, and wooden doors and windows.