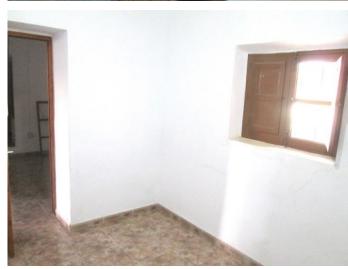

The Cortijo upon entry has a spacious reception area with a double bedroom on the right hand side and two interconnected bedrooms on the left hand side. The reception area leads through to a lounge with fireplace and the stairs for the second floor. Beyond the lounge is another lounge with a storage cupboard and an independent room for a kitchen. This lounge has access to a patio área which contains a spacious laundry room with sink ,WC and shower tray. To the left of the lounge a doorway leads through to a hallway with bathroom with WC, bidet, basin and bath tub on the left and on the right a third lounge área with fireplace. The hallway also has a door leading to the outside patio area.