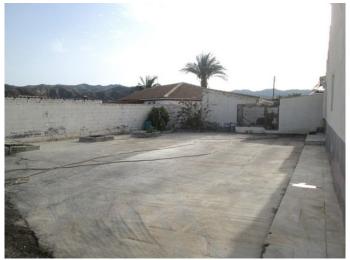

## **Arboleas**

€105,000

A spacious two Storey Cortijo available for sale in the area of Arboleas here in Almeria Province. The Cortijo is in very good condition throughout and with some restoration work would make a very nice home. To the left of the property there is a useful plot of concreted urban land of approximately 200 m2 providing space for patio, parking, swimming pool etc This area also has a small kennel space.

The Cortijo sits on a plot of approximately 407 m2.Located in a quiet street in in the popular área of La Perla with the village of Arboleas close by and good road access for the rest of the Almanzora Valley and the coast which is around thirty minutes away by car.