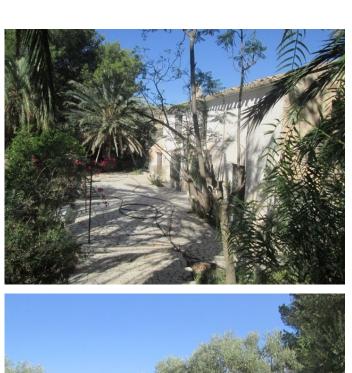

The approach to the property is via a long driveway with trees on either side providing privacy and shade with ample parking available close to the Cortijo. A large patio in front of the property provides a great outdoor area and the opportunity to enjoy the garden area. The ground floor has upon entry a spacious lounge and dining area with a fireplace, two double bedrooms, kitchen and bathroom with shower tray and a store room. Stairs from the lounge lead to the second floor which has four more bedrooms with one room having separate stairs leading to the downstairs store room. On the left hand side of the property there is a garage area with mini kitchen and there is access to an enclosed exterior patio containing a store room and a corral. Within the large plot of land there is a detached agricultural warehouse in need of renovation.

The Cortijo offers great privacy and peace and quiet with very few neighbours and is reached along a rural track or along a rambla riverbed off the main road from Partaloa. It is a short drive away from the Motorway to reach the larger towns of Albox,Olula del Rio and the Almanzora Valley for all the services.