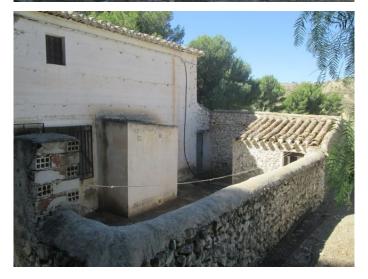

The approach to the property is via a long driveway with trees on either side providing privacy and shade with ample parking available close to the Cortijo. A large patio in front of the property provides a great outdoor area and the opportunity to enjoy the garden area. The ground floor has upon entry a spacious lounge and dining area with a fireplace, two double bedrooms, kitchen and bathroom with shower tray and a store room. Stairs from the lounge lead to the second floor which has four more bedrooms with one room having separate stairs leading to the downstairs store room. On the left hand side of the property there is a garage area with mini kitchen and there is access to an enclosed exterior patio containing a store room and a corral. Within the large plot of land there is a detached agricultural warehouse in need of renovation.