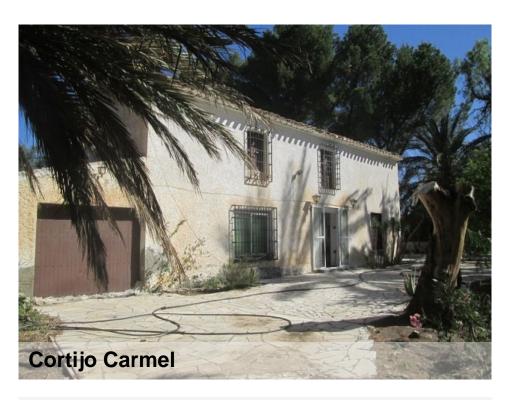

## **Partaloa**

€395,000

A two Storey Cortijo for sale in a rural location near to Partaloa here in Almeria Province. The Cortijo is located in a garden paradise surrounded by nature and all types of trees ,shrubs and plants including hundred year old olive trees and is set on a large plot with a water supply for irrigation of the land.

The approach to the property is via a long driveway with trees on either side providing privacy and shade with ample parking available close to the Cortijo. A large patio in front of the property provides a great outdoor area and the opportunity to enjoy the garden area. The ground floor has upon entry a spacious lounge and dining area with a fireplace, two double bedrooms, kitchen and bathroom with shower tray and a store room. Stairs from the lounge lead to the second floor which has four more bedrooms with one room having separate stairs leading to the downstairs store room. On the left hand side of the property there is a garage area with mini kitchen and there is access to an enclosed exterior patio containing a store room and a corral. Within the large plot of land there is a detached agricultural warehouse in need of renovation.