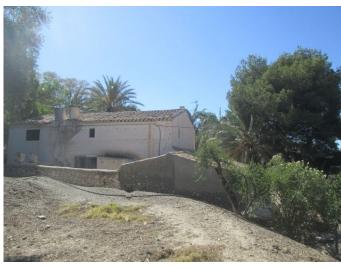

## **Partaloa**

€395,000

A two Storey Cortijo for sale in a rural location near to Partaloa here in Almeria Province. The Cortijo is located in a garden paradise surrounded by nature and all types of trees ,shrubs and plants including hundred year old olive trees and is set on a large plot with a water supply for irrigation of the land.

The approach to the property is via a long driveway with trees on either side providing privacy and shade with ample parking available close to the Cortijo. A large patio in front of the property provides a great outdoor area and the opportunity to enjoy the garden area. The ground floor has upon entry a spacious lounge and dining area with a fireplace, two double bedrooms, kitchen and bathroom with shower tray and a store room. Stairs from the lounge lead to the second floor which has four more bedrooms with one room having separate stairs leading to the downstairs store room. On the left hand side of the property there is a garage area with mini kitchen and there is access to an enclosed exterior patio containing a store room and a corral. Within the large plot of land there is a detached agricultural warehouse in need of renovation.