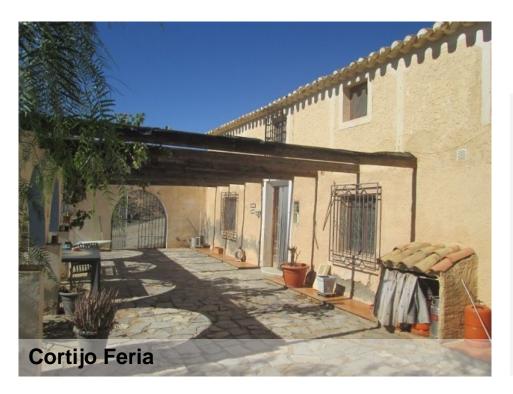

## Albox

€99,000

A two Storey Cortijo with extra buildings for sale on the outskirts of Albox. On the outside the Cortijo has a large garden area to the front of the property containing an outbuilding with the possibility of an extra apartment on the ground floor. Stairs on the outbuilding lead up to a roof terrace with nice views and there is also a storage shed fitted on the terrace. A gate from the garden area leads through to a second outbuilding and more garden space. The building has two separate areas with the right hand side having an apartment with kitchen diner, bathroom with shower tray and a bedroom. The left of the building also has potential to make another independent apartment. On the other side of the main Cortijo there is another building with access to a back yard and could be converted into another apartment or use as stables.

The main house has upon entry a reception area with a room on the left used as an office. The back area of the cortijo has a lounge area with fireplace and a bedroom and a small cave. From the reception area to the right is the kitchen leading through to a dining room and a bathroom with shower. Stairs from the dining room lead up to the second floor which has a lounge area, three bedrooms, a store room and a spacious bathroom with bath tub and a shower cubicle. At the rear of the property there is an area of land to provide parking and a large water deposit to take water delivered by lorry and there is the possibility of connecting to the mains water in the area.