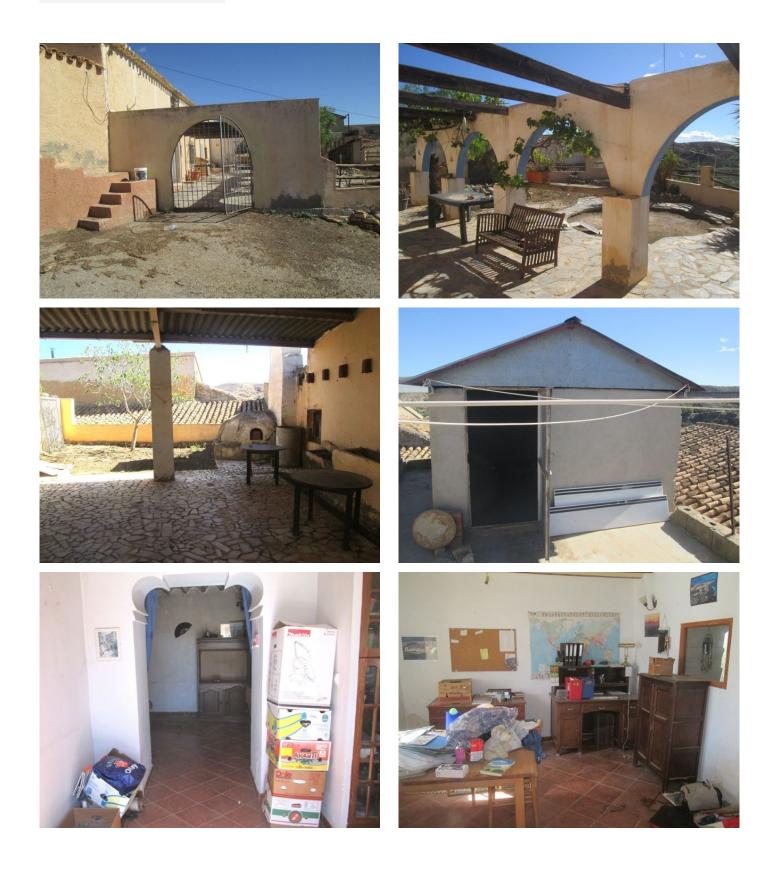

## Albox

€99,000

A two Storey Cortijo with extra buildings for sale on the outskirts of Albox. On the outside the Cortijo has a large garden area to the front of the property containing an outbuilding with the possibility of an extra apartment on the ground floor. Stairs on the outbuilding lead up to a roof terrace with nice views and there is also a storage shed fitted on the terrace. A gate from the garden area leads through to a second outbuilding and more garden space. The building has two separate areas with the right hand side having an apartment with kitchen diner, bathroom with shower tray and a bedroom. The left of the building also has potential to make another independent apartment. On the other side of the main Cortijo there is another building with access to a back yard and could be converted into another apartment or use as stables.

The main house has upon entry a reception area with a room on the left used as an office. The back area of the cortijo has a lounge area with fireplace and a bedroom and a small cave. From the reception area to the right is the kitchen leading through to a dining room and a bathroom with shower. Stairs from the dining room lead up to the second floor which has a lounge area, three bedrooms, a store room and a spacious bathroom with bath tub and a shower cubicle. At the rear of the property there is an area of land to provide parking and a large water deposit to take water delivered by lorry and there is the possibility of connecting to the mains water in the area.