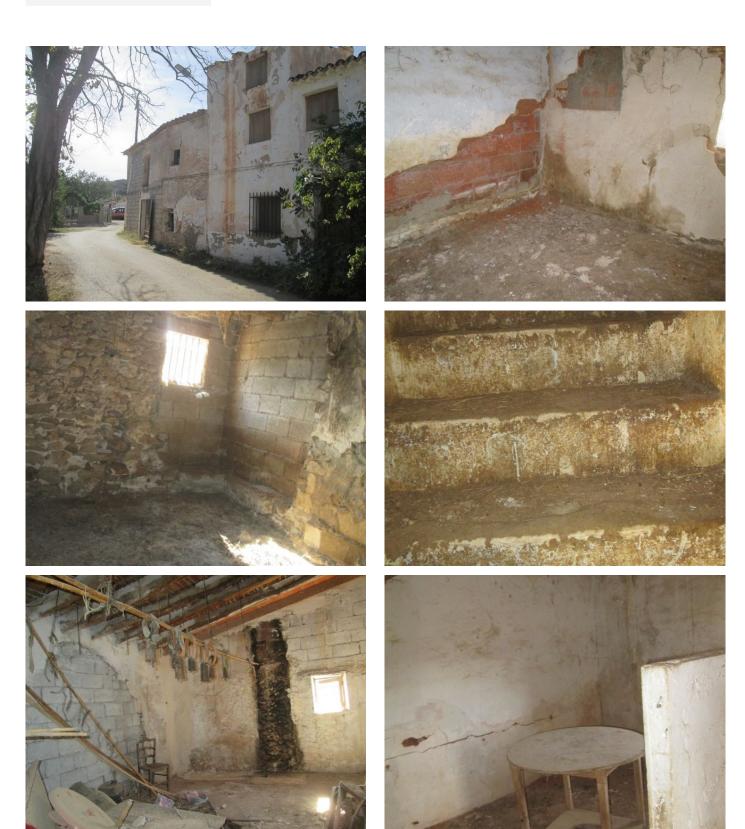

Cortijo

**4**9 m<sup>2</sup>

240 m<sup>2</sup>

**REF: IA 2288** 

## Cantoria

€45,000

A two Storey semi detached Cortijo for sale in the Cantoria and Arboleas area. The Cortijo is in need of a major renovation with the ground floor comprising of four rooms and the upstairs area also has four separate rooms. The Cortijo has a plot of orchard land opposite of approximately 240m2 The property is in a peaceful location. It comes under Cantoria town hall but is a fifteen minute scenic drive from the village of Arboleas which has all the services and access to the motorway for the rest of the Almanzora Valley and the coast.

**REF: IA 2288** 