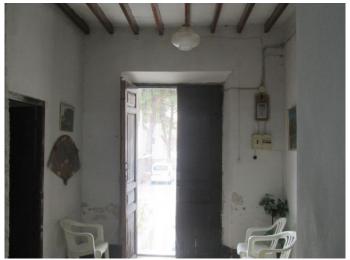

Inside the property, upon entry is a reception area with a bedroom on the right and a spacious lounge on the left. The reception area leads to a smaller lounge and a second bedroom. At the back part of the house is the bathroom with shower tray and a kitchen with fireplace and a second kitchen área which leads out to a nice patio área with an orange tree. The patio área has access to the garage which would be suitable for a small car or use as a storage area.