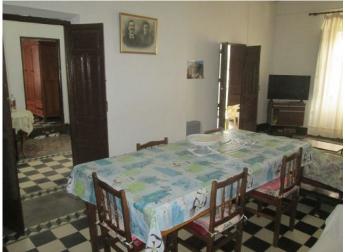

Inside the property, upon entry is a reception area with a bedroom on the right and a spacious lounge on the left. The reception area leads to a smaller lounge and a second bedroom. At the back part of the house is the bathroom with shower tray and a kitchen with fireplace and a second kitchen área which leads out to a nice patio área with an orange tree. The patio área has access to the garage which would be suitable for a small car or use as a storage area.

The upper floor has a small lounge, bathroom with shower tray, kitchen, a second small lounge and three bedrooms. The house is well lit with most rooms having windows and is in generally good condition throughout and has the benefit of a new roof.