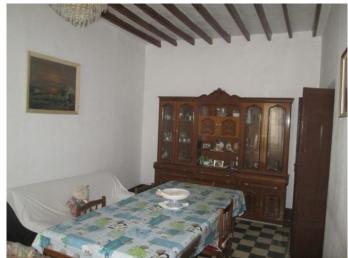

Inside the property, upon entry is a reception area with a bedroom on the right and a spacious lounge on the left. The reception area leads to a smaller lounge and a second bedroom. At the back part of the house is the bathroom with shower tray and a kitchen with fireplace and a second kitchen área which leads out to a nice patio área with an orange tree. The patio área has access to the garage which would be suitable for a small car or use as a storage area.

The upper floor has a small lounge, bathroom with shower tray, kitchen, a second small lounge and three bedrooms. The house is well lit with most rooms having windows and is in generally good condition throughout and has the benefit of a new roof.