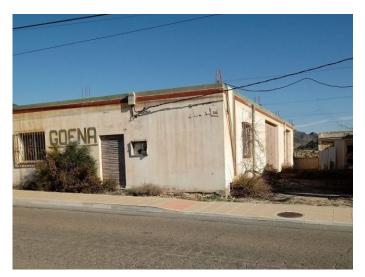

Set on a plot of approximately 504 m2 both properties are approximately 200m2 with a strip of land between them providing access to both buildings. On the land there is an outbuilding which provided toilets for the public. The first warehouse on the left (looking from the road) also has a plot of land of approximately 230m2 which could provide parking or a garden area. The first warehouse has large double doors and is split into three separate áreas. This warehouse could be easily converted into a living space and make use of the land on the side of the property. The second warehouse was previously a bar/restaurant and has a bar área, kitchen área and dining room área. There is also a small interior patio and small terrace with views at the back of the property. This warehouse could easily be converted into any type of business premises. Electricity and water are disconnected but could be easily reconnected.