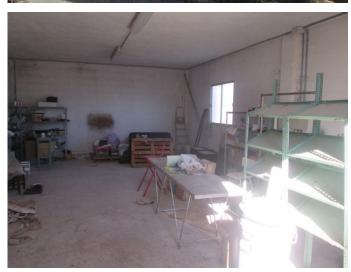

Set on a plot of approximately 504 m2 both properties are approximately 200m2 with a strip of land between them providing access to both buildings. On the land there is an outbuilding which provided toilets for the public. The first warehouse on the left (looking from the road) also has a plot of land of approximately 230m2 which could provide parking or a garden area. The first warehouse has large double doors and is split into three separate áreas. This warehouse could be easily converted into a living space and make use of the land on the side of the property. The second warehouse was previously a bar/restaurant and has a bar área, kitchen área and dining room área. There is also a small interior patio and small terrace with views at the back of the property. This warehouse could easily be converted into any type of business premises. Electricity and water are disconnected but could be easily reconnected.