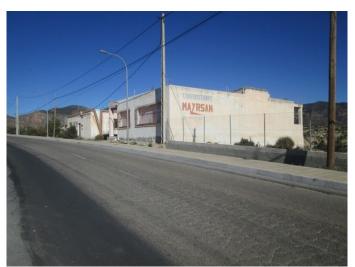

Set on a plot of approximately 504 m2 both properties are approximately 200m2 with a strip of land between them providing access to both buildings. On the land there is an outbuilding which provided toilets for the public. The first warehouse on the left (looking from the road) also has a plot of land of approximately 230m2 which could provide parking or a garden area. The first warehouse has large double doors and is split into three separate áreas. This warehouse could be easily converted into a living space and make use of the land on the side of the property. The second warehouse was previously a bar/restaurant and has a bar área, kitchen área and dining room área. There is also a small interior patio and small terrace with views at the back of the property. This warehouse could easily be converted into any type of business premises. Electricity and water are disconnected but could be easily reconnected.

Located a short drive away to the town centre of Olula del Rio on a good road and close to the main road that passes through the Almanzora Valley from the coast and up to Baza and Granada.

**REF: IA 2296** 