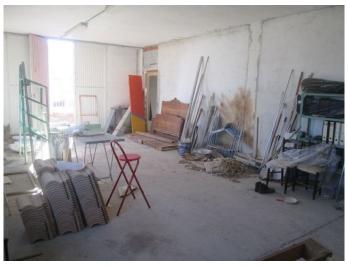

Set on a plot of approximately 504 m2 both properties are approximately 200m2 with a strip of land between them providing access to both buildings. On the land there is an outbuilding which provided toilets for the public. The first warehouse on the left (looking from the road) also has a plot of land of approximately 230m2 which could provide parking or a garden area. The first warehouse has large double doors and is split into three separate áreas. This warehouse could be easily converted into a living space and make use of the land on the side of the property. The second warehouse was previously a bar/restaurant and has a bar área, kitchen área and dining room área. There is also a small interior patio and small terrace with views at the back of the property. This warehouse could easily be converted into any type of business premises. Electricity and water are disconnected but could be easily reconnected.