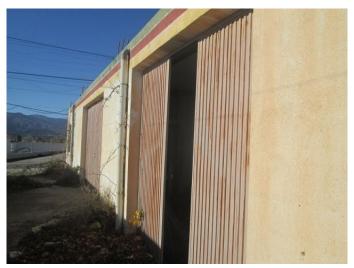

Set on a plot of approximately 504 m2 both properties are approximately 200m2 with a strip of land between them providing access to both buildings. On the land there is an outbuilding which provided toilets for the public. The first warehouse on the left (looking from the road) also has a plot of land of approximately 230m2 which could provide parking or a garden area. The first warehouse has large double doors and is split into three separate áreas. This warehouse could be easily converted into a living space and make use of the land on the side of the property. The second warehouse was previously a bar/restaurant and has a bar área, kitchen área and dining room área. There is also a small interior patio and small terrace with views at the back of the property. This warehouse could easily be converted into any type of business premises. Electricity and water are disconnected but could be easily reconnected.