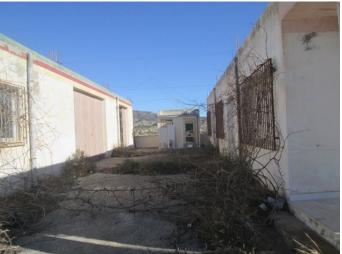

Set on a plot of approximately 504 m2 both properties are approximately 200m2 with a strip of land between them providing access to both buildings. On the land there is an outbuilding which provided toilets for the public. The first warehouse on the left (looking from the road) also has a plot of land of approximately 230m2 which could provide parking or a garden area. The first warehouse has large double doors and is split into three separate áreas. This warehouse could be easily converted into a living space and make use of the land on the side of the property. The second warehouse was previously a bar/restaurant and has a bar área, kitchen área and dining room área. There is also a small interior patio and small terrace with views at the back of the property. This warehouse could easily be converted into any type of business premises. Electricity and water are disconnected but could be easily reconnected.