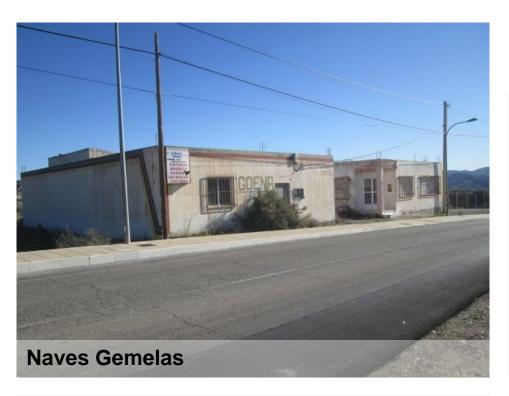

## Olula del Rio

**€110,000** 

Two adjacent warehouses with a piece of land for sale on the outskirts of Olula del Rio. Apart from warehouse use, this provides the possibility of converting one warehouse into a home and the second for business use.

Set on a plot of approximately 504 m2 both properties are approximately 200m2 with a strip of land between them providing access to both buildings. On the land there is an outbuilding which provided toilets for the public. The first warehouse on the left (looking from the road) also has a plot of land of approximately 230m2 which could provide parking or a garden area. The first warehouse has large double doors and is split into three separate áreas. This warehouse could be easily converted into a living space and make use of the land on the side of the property. The second warehouse was previously a bar/restaurant and has a bar área, kitchen área and dining room área. There is also a small interior patio and small terrace with views at the back of the property. This warehouse could easily be converted into any type of business premises. Electricity and water are disconnected but could be easily reconnected.